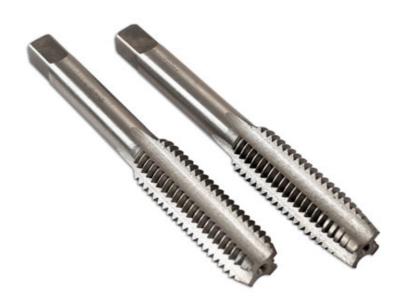

## Taper & Plug Taps M9 x 1.25, 2pc

Two piece thread cutting hand tap set, comprising of a taper tap and plug tap. The taper tap has a gradual cutting action, due to the pronounced chamfer of the thread, making it suitable for starting a thread. The plug tap has far less of a chamfer and is used after the taper tap to get close to get to the bottom of the hole.

## **Additional Information**

- Taper & plug taps, size: M9 thread x 1.25 pitch.
- Used with Connect adjustable tap holder, Part Nos. 37021 (M3-M12) or 37022 (M6-M20).
- Manufactured from alloy steel.
- Replacement taper & plug taps from Laser Tap & Die Sets, Part Nos. 4554 (110pc), 7669 (39pc).